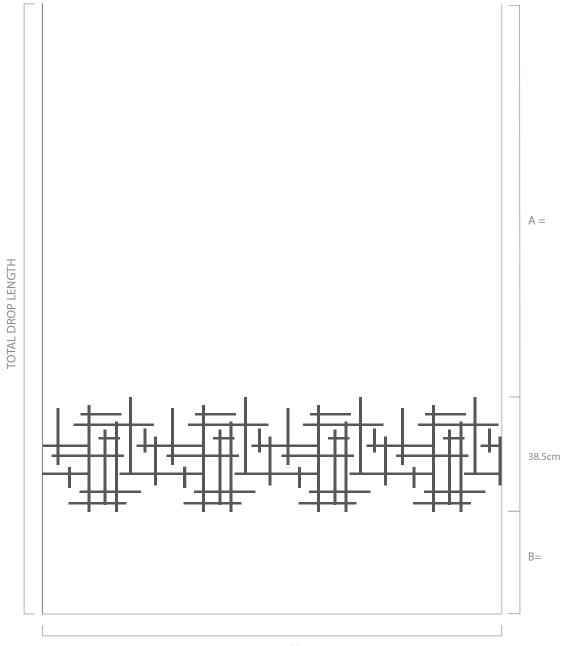

## KYOTO BORDER | DIMENSIONS & APPROVAL FORM

| COLOURWAY REF        | APPROVED                       |                                                            |  |
|----------------------|--------------------------------|------------------------------------------------------------|--|
|                      | I have reviewed the measureme  | I have reviewed the measurements and sample of this border |  |
| TOTAL DROPS REQUIRED | and approve it for production. |                                                            |  |
| TOTAL DROP LENGTH    | Signed                         | Dated                                                      |  |